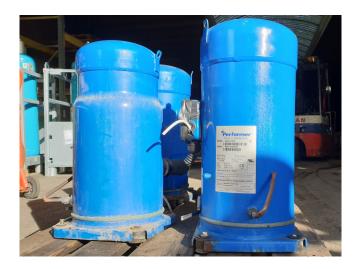

## **Performer SZ161T4VC**

#### **Used Performer SZ161T4VC**

Used Performer SZ161T4VC freon scroll compressor with a sight glass. The compressor has a displacement of 37,7 m<sup>3</sup>/h

\*Why choose for HOSBV? Were not only the largest used refrigeration specialist in Europe, but also, we deliver all equipment soley if it has passed our extensive quality test and after it has been cleaned industrially. \*If requested we are happy to arrange your shipment.