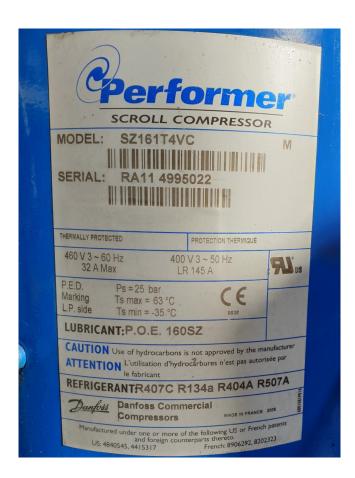

## **Performer SZ161T4VC**

## **Specifications**

| Brand             | Performer          |
|-------------------|--------------------|
| Туре              | SZ161T4VC          |
| Refrigerant       | Freon              |
| kW at +10°C/+40°C | 31,4*              |
| kW at 0°C/+40°C   | 21,0*              |
| kW at -5°C/+40°C  | 16,9*              |
| kW at -10°C/+40°C | 13,4*              |
| Sight Glass       | ✓                  |
| m3 / h            | 37,7               |
| Remarks           | *Capacity based on |
|                   | Freon type: R134A  |
| Weight in kg.     | 86                 |
| Sizes             | 330x430x600 mm     |
|                   | (LxWxH)            |
| Stock             | 1                  |

#### **Used Performer SZ161T4VC**

Used Performer SZ161T4VC freon scroll compressor with a sight glass. The compressor has a displacement of 37,7 m<sup>3</sup>/h

\*Why choose for HOSBV? Were not only the largest used refrigeration specialist in Europe, but also, we deliver all equipment soley if it has passed our extensive quality test and after it has been cleaned industrially. \*If requested we are happy to arrange your shipment.