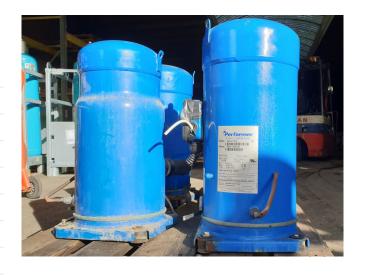

## **Performer SZ161T4VC**

#### **Used Performer SZ161T4VC**

Used Performer SZ161T4VC freon scroll compressor with a sight glass. The compressor has a displacement of 37,7 m<sup>3</sup>/h

\*Why choose for HOSBV? Were not only the largest used refrigeration specialist in Europe, but also, we deliver all equipment soley if it has passed our extensive quality test and after it has been cleaned industrially. \*If requested we are happy to arrange your shipment.