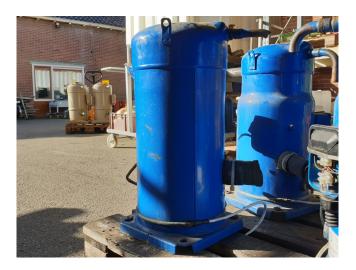

## **Performer SZ161T4VC**

#### **Used Performer SZ161T4VC**

Used Performer SZ161T4VC freon scroll compressor with a sight glass. The compressor has a displacement of 37,7 m<sup>3</sup>/h

\*Why choose for HOSBV? Were not only the largest used refrigeration specialist in Europe, but also, we deliver all equipment soley if it has passed our extensive quality test and after it has been cleaned industrially. \*If requested we are happy to arrange your shipment.